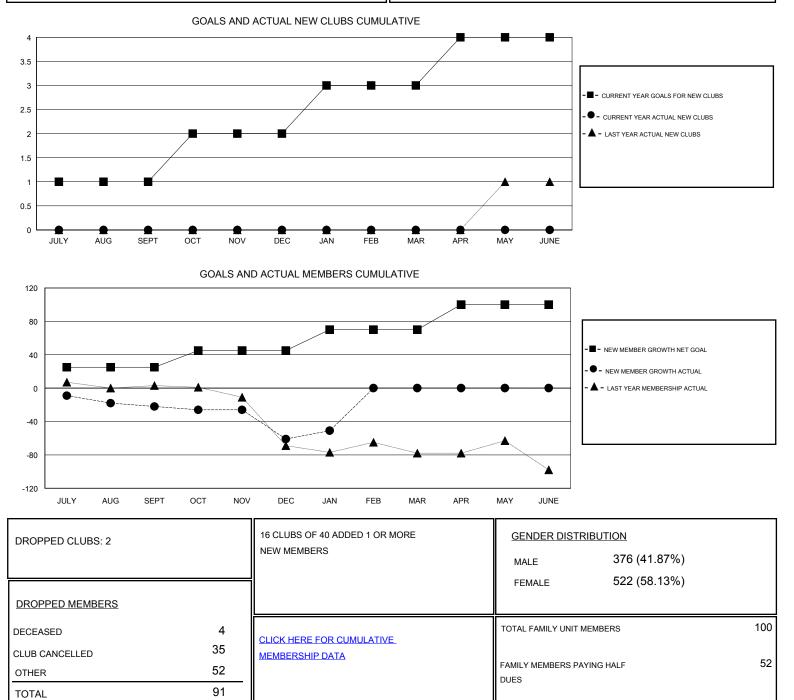

## GMT: Elena Appiani

| LOCATION GREECE |
|-----------------|
|-----------------|

GMT CA

| Clubs                 |               |           |               | Members               |                                                                |                                                              |                                                    |
|-----------------------|---------------|-----------|---------------|-----------------------|----------------------------------------------------------------|--------------------------------------------------------------|----------------------------------------------------|
| RESULTS FOR 2016-2017 |               |           |               | RESULTS FOR 2016-2017 |                                                                |                                                              |                                                    |
| QUARTER               | NEW CLUB GOAL | NEW CLUBS | DROPPED CLUBS | QUARTER               | NEW MEMBER GROWTH<br>NET GOAL (not reinstated<br>or transfers) | NEW MEMBER<br>GROWTH ACTUAL (not<br>reinstated or transfers) | DROPPED<br>MEMBERS ACTUAL<br>(including transfers) |
| JULY/AUG/SEPT         | 1             | 0         | 1             | JULY/AUG/SEPT         | 25                                                             | 9                                                            | 31                                                 |
| OCT/NOV/DEC           | 1             | 0         | 1             | OCT/NOV/DEC           | 20                                                             | 12                                                           | 51                                                 |
| JAN/FEB/MAR           | 1             | 0         | 0             | JAN/FEB/MAR           | 25                                                             | 19                                                           | 9                                                  |
| APR/MAY/JUNE          | 1             | 0         | 0             | APR/MAY/JUNE          | 30                                                             | 0                                                            | 0                                                  |